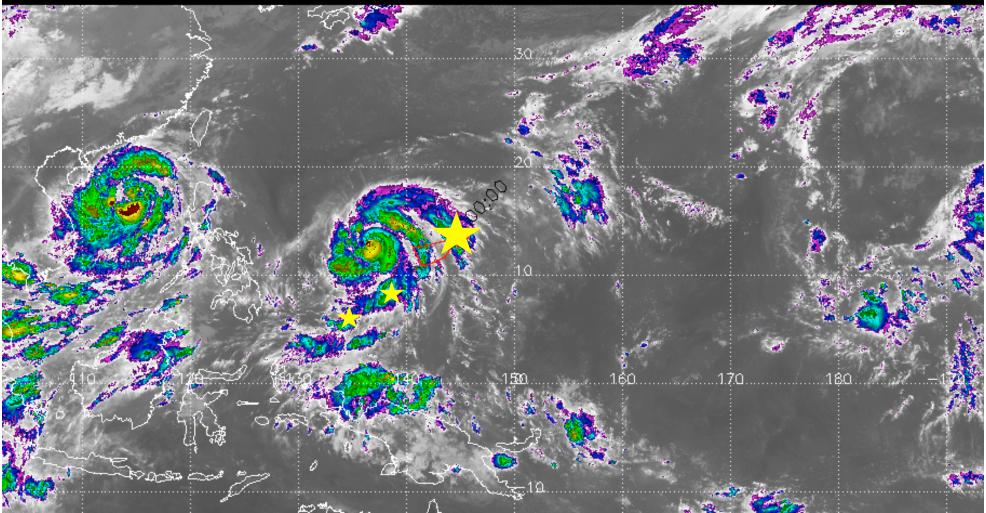

## current IR satellite imagery 10/17, 9am LT

HIM8 IR 11.2 um 201610162300

- Typhoon Haima moving W away from Guam
- currently, last rain band over Guam
- trade wind pattern returns Tue evening