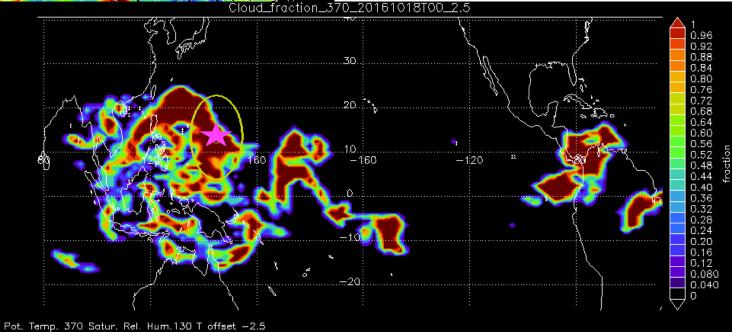

# Mark's cloud forecast Tue 10/18, 10am

Integ length = 3d, Pot. Temp. 370 Satur. Rel. Hum.130 T offset -