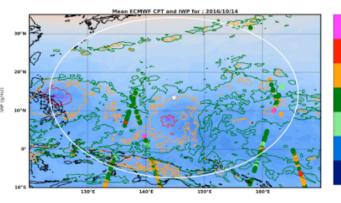

#### COSMIC, CALIPSO cirrus and ECMWF CPT for the past 3 days

Contours of ECMWF ice Water Path (gim2): 0.5 g/m2 5 gim2 50 g/m2 200 g/m2 Range ring of 2.304km