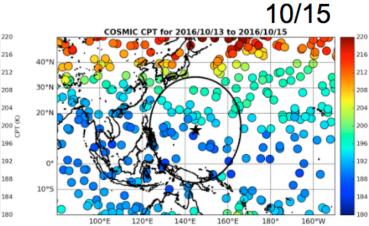

#### COSMIC, CALIPSO cirrus and ECMWF CPT for the past 3 days

Contours of ECMWF ice Water Path (gim2): 0.5 g/m2 5 gim2 50 g/m2 200 g/m2 Range ring of 2.304km