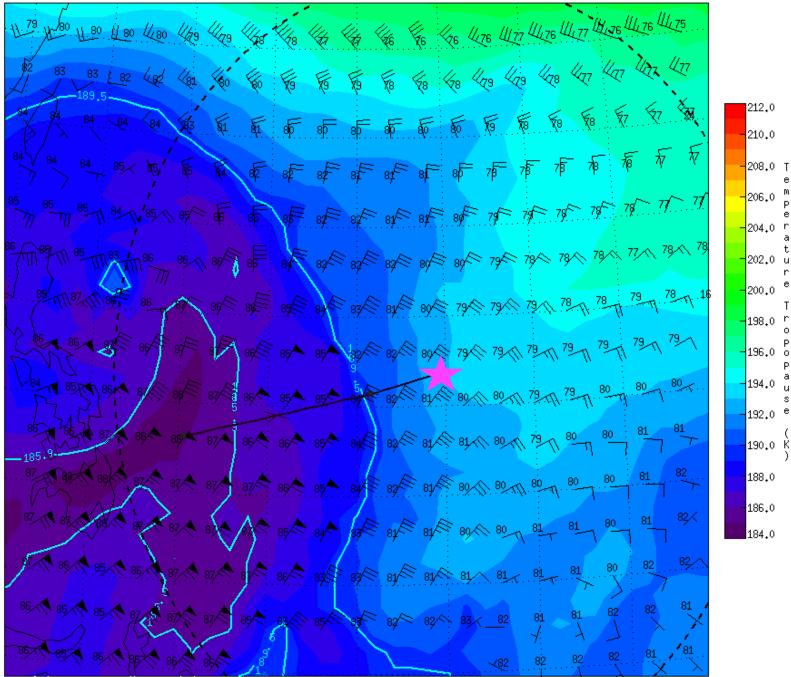

### Tropopause height and T

Palau

91408 PTRO Koror, Palau Is

-90

-70

83.5 mb (~56.8 kft) -81.9C (~191K)

10 20 30

-60 -50 -40 -30 -20 -10

### 10/18 (Tue) flight plan

NCEP GFS Temperature Tropopause and Wind Flags+Temp on Trop Init: 2016101612 Valid: 2016101900

POSIDON wx 20161017 - October 17, 2016

е