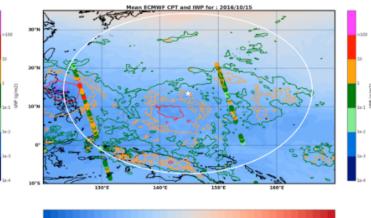

#### COSMIC, CALIPSO cirrus and ECMWF CPT for the past 3 days

Contours of ECMWF ice Water Path (gim2): 0.5 g/m2 5 gim2 50 g/m2 200 g/m2 Range ring of 2.304km