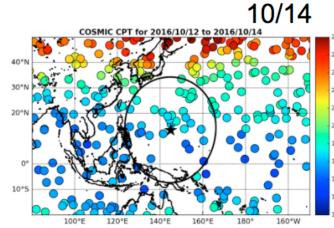

#### COSMIC, CALIPSO cirrus and ECMWF CPT for the past 3 days

Contours of ECMWF ice Water Path (gim2): 0.5 g/m2 5 gim2 50 g/m2 200 g/m2 Range ring of 2.304km