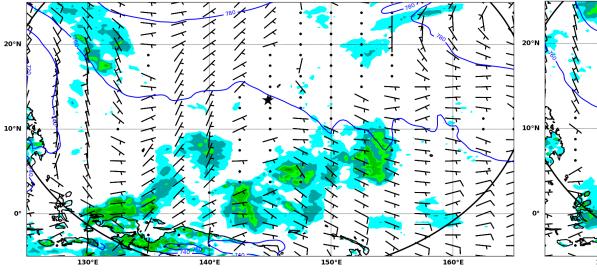

ECMWF forecast initialized on Sunday 16 Oct 2016 12:00UTC, 66hour forecast for 925mb Z, winds and Total precipitation on: Wednesday 19 Oct 2016 06:00UTCGuam time: Wednesday 19 Oct 2016 16:00

Thursday 20 Oct 2016 06:00UTC , Guam time: Thursday 20 Oct 2016 16:00

Friday 21 Oct 2016 06:00UTC , Guam time: Friday 21 Oct 2016 16:00

POSIDON\_wx\_20161017 - October 17, 2016