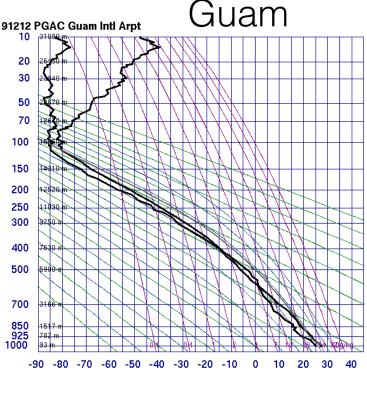

# POSIDON weather briefing

2016-10-17 (next flight: 2016-10-18, Tue)

## current IR satellite imagery 10/17, 9am LT

HIM8 IR 11.2 um 201610162300



- Typhoon Haima moving W away from Guam
- currently, last rain band over Guam
- trade wind pattern returns Tue evening



### Soundings: 10/16, 10pm LT

### Tropopause height and T

Palau

91408 PTRO Koror, Palau Is

-90

-70







83.5 mb (~56.8 kft) -81.9C (~191K)



10 20 30

-60 -50 -40 -30 -20 -10

### **ECMWF forecast:** precip (color) & surface winds

Tue 6pm

Wed 6pm

ECMWF forecast initialized on Sunday 16 Oct 2016 12:00UTC, 42hour forecast for 925mb Z, winds and Total precipitation on: Tuesday 18 Oct 2016 06:00UTC . Guam time: Tuesday 18 Oct 2016 16:00

ECMWF forecast initialized on Sunday 16 Oct 2016 12:00UTC, 66hour forecast for 925mb Z, winds and Total precipitation on: Wednesday 19 Oct 2016 06:00UTCGuam time: Wednesday 19 Oct 2016 16:00



Thursday 20 Oct 2016 06:00UTC , Guam time: Thursday 20 Oct 2016 16:00



Friday 21 Oct 2016 06:00UTC , Guam time: Friday 21 Oct 2016 16:00



POSIDON\_wx\_20161017 - October 17, 2016

# Summary

- Typhoon Haima moving away from Guam
  - trade-wind pattern (with isol