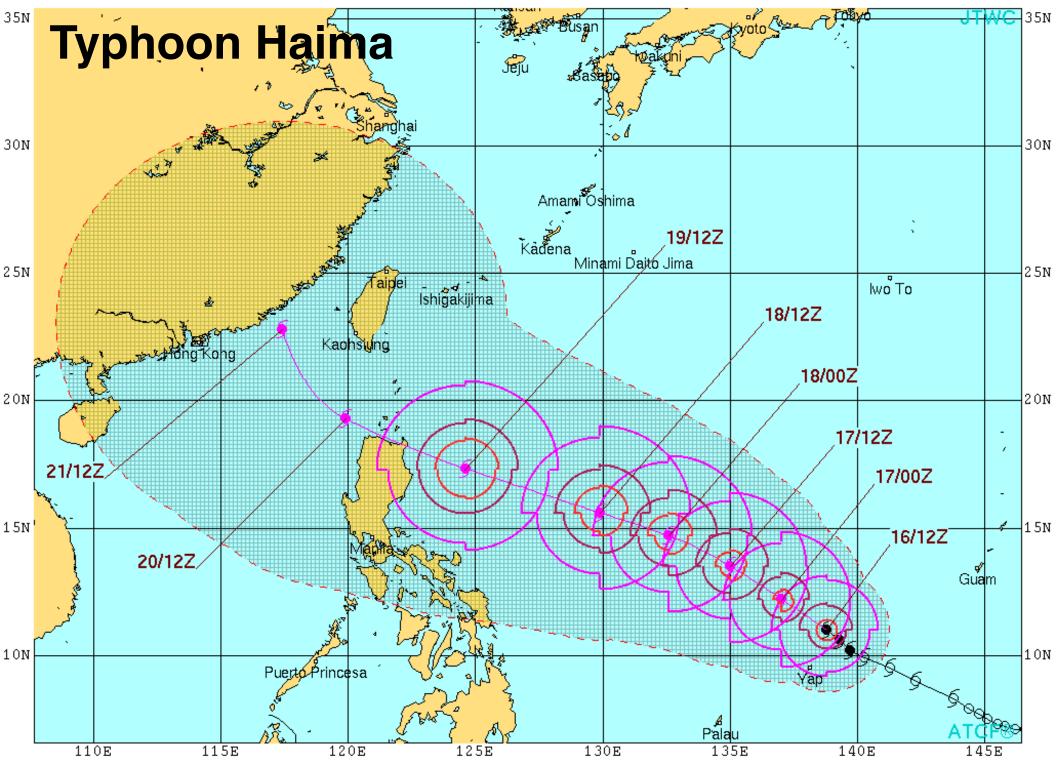

## current IR satellite imagery 10/17, 9am LT

HIM8 IR 11.2 um 201610162300

- Typhoon Haima moving W away from Guam
- currently, last rain band over Guam
- trade wind pattern returns Tue evening

# Summary

- Typhoon Haima moving away from Guam
  - trade-wind pattern (with isolated T-storms) returns Tue evening through weekend
- Good takeoff & landings conditions at Guam this week (Tue, Wed, Fri)
  - generally, isolated showers & thunderstorms, E 5-10 knot winds
    - TAF (ending at 10/18 10am) indicates Tue takeoff winds SE 13 knots should still be OK for flying