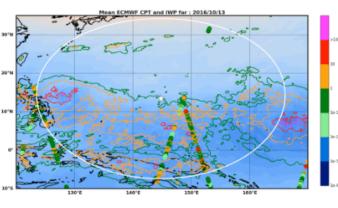

#### COSMIC, CALIPSO cirrus and ECMWF CPT for the past 3 days

Contours of ECMWF ice Water Path (gim2): 0.5 g/m2 5 gim2 50 g/m2 200 g/m2 Range ring of 2.304km