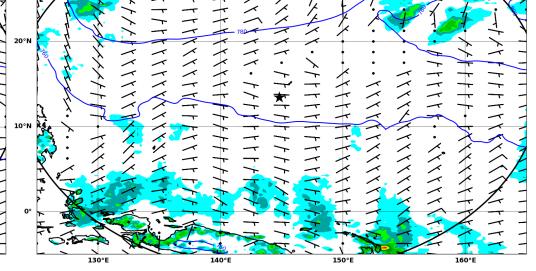

## current IR satellite imagery 10/17, 9am LT

HIM8 IR 11.2 um 201610162300

- Typhoon Haima moving W away from Guam
- currently, last rain band over Guam
- trade wind pattern returns Tue evening