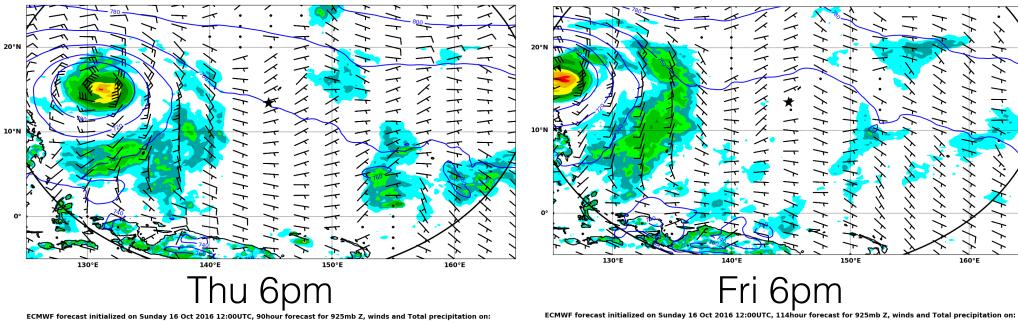

### **ECMWF forecast:** precip (color) & surface winds

Tue 6pm

Wed 6pm

ECMWF forecast initialized on Sunday 16 Oct 2016 12:00UTC, 42hour forecast for 925mb Z, winds and Total precipitation on: Tuesday 18 Oct 2016 06:00UTC . Guam time: Tuesday 18 Oct 2016 16:00

ECMWF forecast initialized on Sunday 16 Oct 2016 12:00UTC, 66hour forecast for 925mb Z, winds and Total precipitation on: Wednesday 19 Oct 2016 06:00UTCGuam time: Wednesday 19 Oct 2016 16:00

Thursday 20 Oct 2016 06:00UTC , Guam time: Thursday 20 Oct 2016 16:00