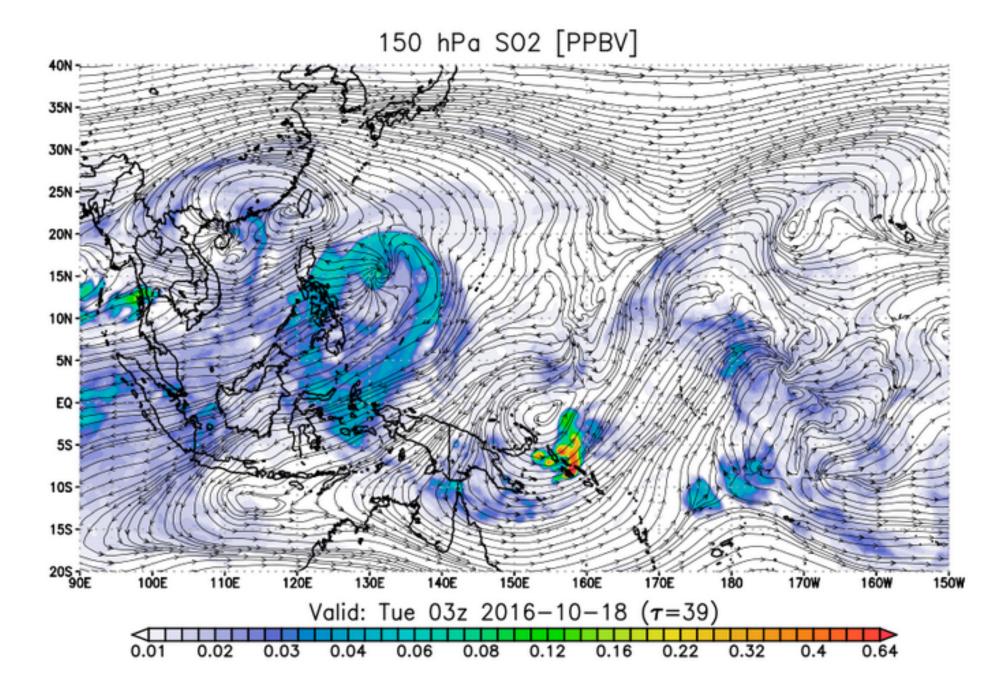

#### COSMIC, CALIPSO cirrus and ECMWF CPT for the past 3 days

Contours of ECMWF ice Water Path (gim2): 0.5 g/m2 5 gim2 50 g/m2 200 g/m2 Range ring of 2.304km