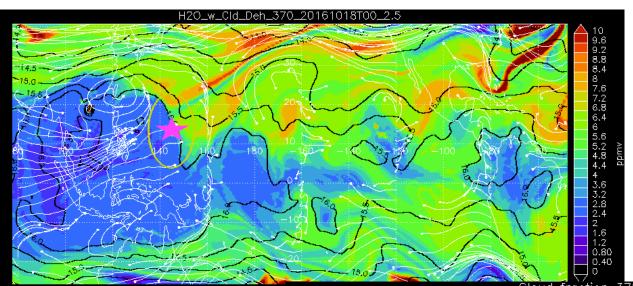

#### NASA/GMAO - GEOS-5 Forecast Initialized on 12z 2016-10-16

# Mark's cloud forecast Tue 10/18, 10am

Integ length = 3d, Pot. Temp. 370 Satur. Rel. Hum.130 T offset -