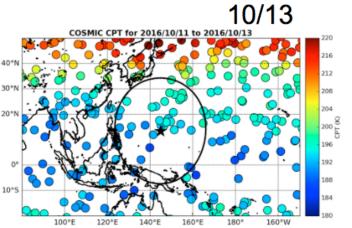

#### COSMIC, CALIPSO cirrus and ECMWF CPT for the past 3 days

Contours of ECMWF ice Water Path (gim2): 0.5 g/m2 5 gim2 50 g/m2 200 g/m2 Range ring of 2.304km