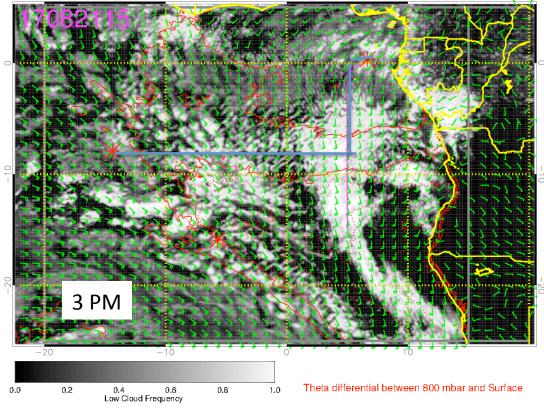

Low Cloud forecast for today.

- •Probably scattered along all except the last part of the 8S track.
- •Model forecasts increase from noon to 3 PM
- •Surface wind speeds are increasing during the day, so this might materialize.