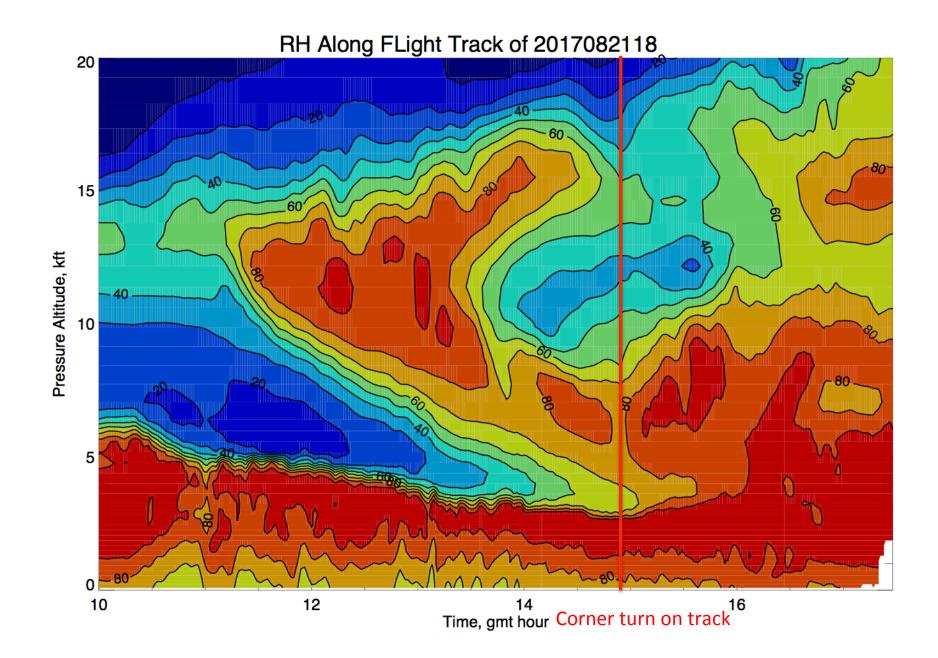

oud forecast for today. • Note mid-cloud along track •Middle cloud (white circle, yellow/ green) near track is possible with all the moisture coming off the continent forecast for 600mb winds (knots) and Middle Cloud Frequency -- ECMWF 27 hour Noon 0.0 0.2 0.4 0.6 0.8 1.0 Middle Cloud Frequency 3 PM 10 0.0 0.2 0.8 1.0

0.2 0.4 0.6 Middle Cloud Frequency 17082112, 024 hour forecast for 200mb winds (knots) and High Cloud Frequency -- ECMWF



0.2 0.4 0.6High Cloud Frequency 17082112, 024 hour forecast for surface winds (knots) and Low Cloud Frequency -- ECMWF



Low Cloud forecast for today.

- •Probably scattered along all except the last part of the 8S track.
- •Model forecasts increase from noon to 3 PM
- •Surface wind speeds are increasing during the day, so this might materialize.