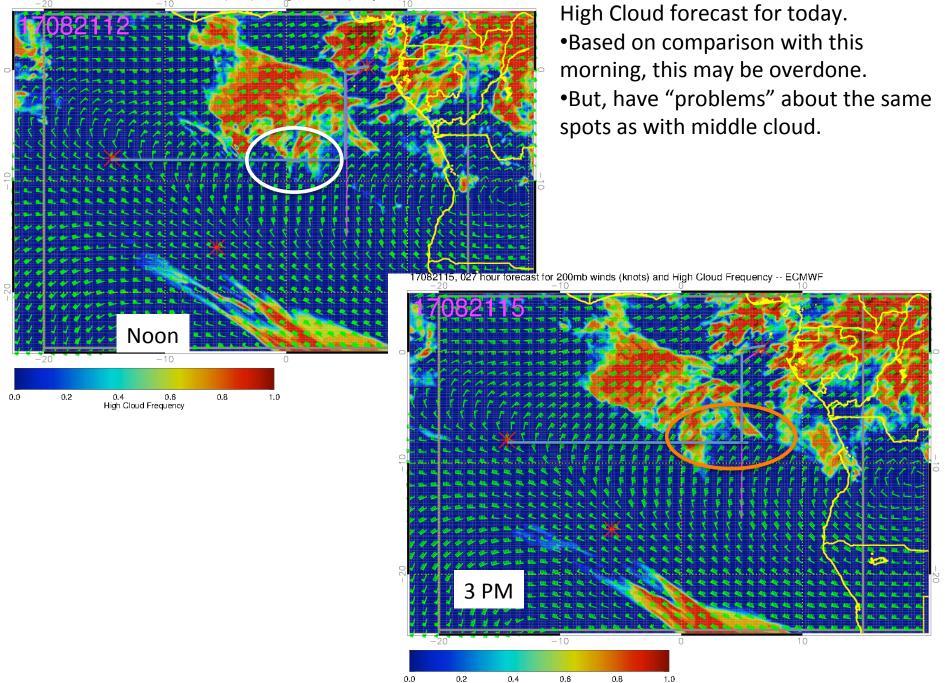

0.2 0.4 0.6 Middle Cloud Frequency 17082112, 024 hour forecast for 200mb winds (knots) and High Cloud Frequency -- ECMWF

0.2 0.4 0.6High Cloud Frequency 17082112, 024 hour forecast for surface winds (knots) and Low Cloud Frequency -- ECMWF