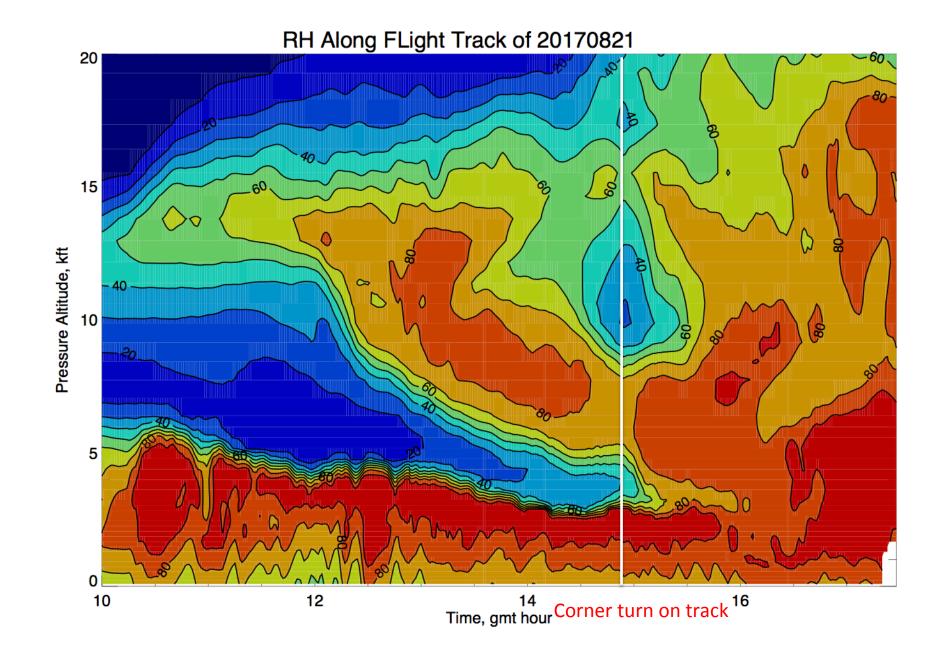

d forecast for today. • Note mid-cloud along track •Middle cloud (white circle, yellow/ green) near track is possible with all the moisture coming off the continent forecast for 600mb winds (knots) and Middle Cloud Frequency -- ECMWF 27 hour Noon 0.0 0.2 0.4 0.6 0.8 1.0 Middle Cloud Frequency 3 PM 10 0.0 0.2 0.8 1.0

0.2 0.4 0.6 Middle Cloud Frequency 17082112, 024 hour forecast for 200mb winds (knots) and High Cloud Frequency -- ECMWF



0.2 0.4 0.6High Cloud Frequency 17082112, 024 hour forecast for surface winds (knots) and Low Cloud Frequency -- ECMWF



Low Cloud forecast for today.

- •Probably scattered along all except the last part of the 8S track.
- •Model forecasts increase from noon to 3 PM
- •Surface wind speeds are increasing during the day, so this might materialize.