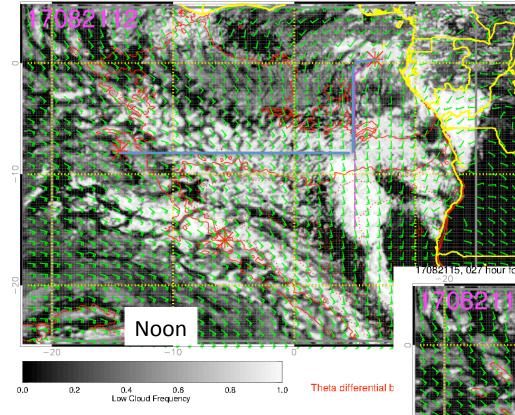

Low Cloud forecast for today.

- •Probably scattered along all except the last part of the 8S track.
- •Model forecasts increase from noon to 3 PM
- •Surface wind speeds are increasing during the day, so this might materialize.