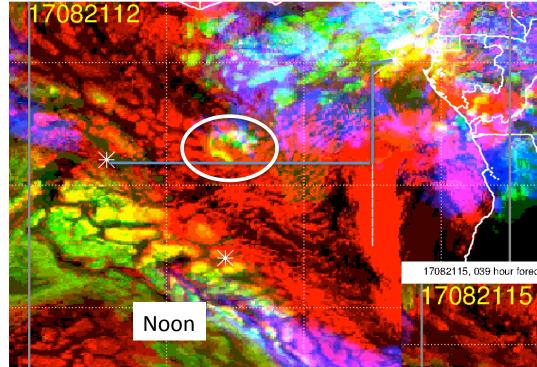

17082112, 036 hour forecast for Cloud Fraction (low, mid, and high cloud) -- ECMWF

Low (red) + High (blue) cloud = magenta Mid (green) + High (blue) cloud = cyan Low (red) + Mid (green) cloud = yellow

Cloud Fraction: low (red), mid (

Cloud forecast for tomorrow.

• EC high and middle cloud fcst is verifying for current time, so is believable.

Middle cloud (white circle, yellow/ green) near track is possible with all the moisture coming off the continent
High cloud (orange, circle, magenta/ blue) along routine track also believable.