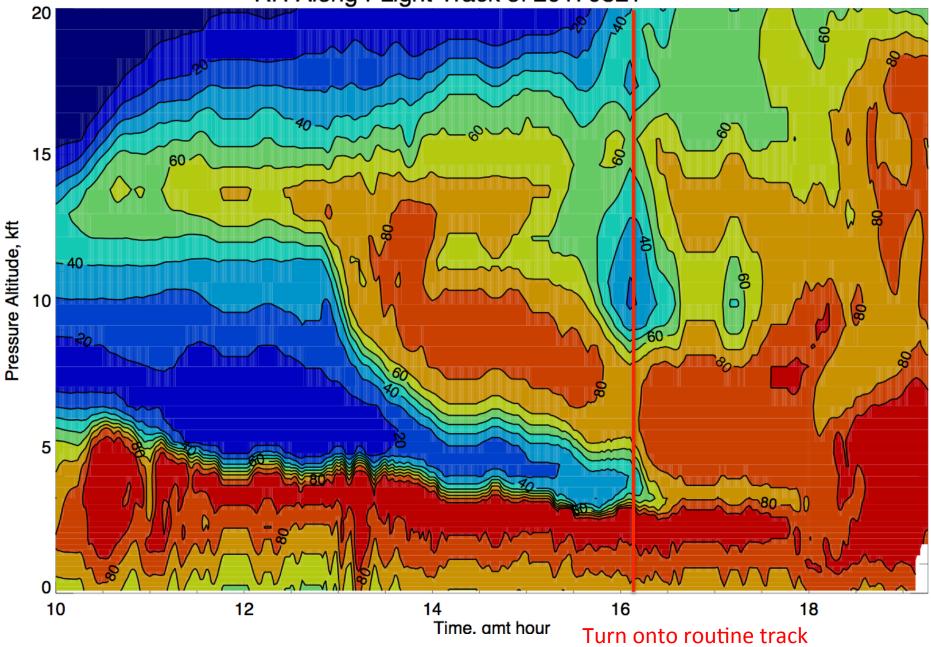

on (low, mid, and high cloud) -- ECMWF



Low (red) + High (blue) cloud = magenta Mid (green) + High (blue) cloud = cyan Low (red) + Mid (green) cloud = yellow

Cloud Fraction: low (red), mid (

Cloud forecast for tomorrow.

• EC high and middle cloud fcst is verifying for current time, so is believable.

Middle cloud (white circle, yellow/ green) near track is possible with all the moisture coming off the continent
High cloud (orange, circle, magenta/ blue) along routine track also believable.

17082115, 039 hour forecast for Cloud Fraction (low, mid, and high cloud) -- ECMWF



Low (red) + High (blue) cloud = magenta Mid (green) + High (blue) cloud = cyan Low (red) + Mid (green) cloud = yellow

Cloud Fraction: low (red), mid (green), high (blue) cloud

RH Along FLight Track of 20170821