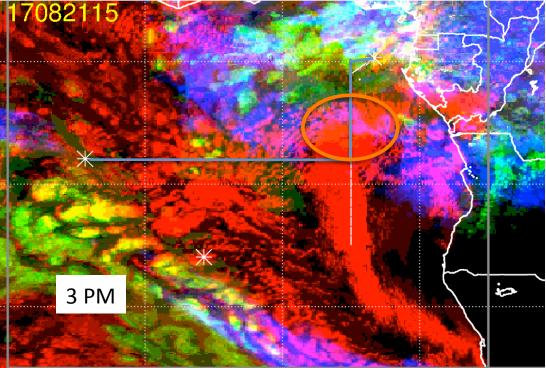

17082115, 039 hour forecast for Cloud Fraction (low, mid, and high cloud) -- ECMWF

Low (red) + High (blue) cloud = magenta Mid (green) + High (blue) cloud = cyan Low (red) + Mid (green) cloud = yellow

Cloud Fraction: low (red), mid (green), high (blue) cloud

Cloud forecast for tomorrow.

• EC high and middle cloud fcst is verifying for current time, so is believable.

Middle cloud (white circle, yellow/ green) near track is possible with all the moisture coming off the continent
High cloud (orange, circle, magenta/ blue) along routine track also believable.