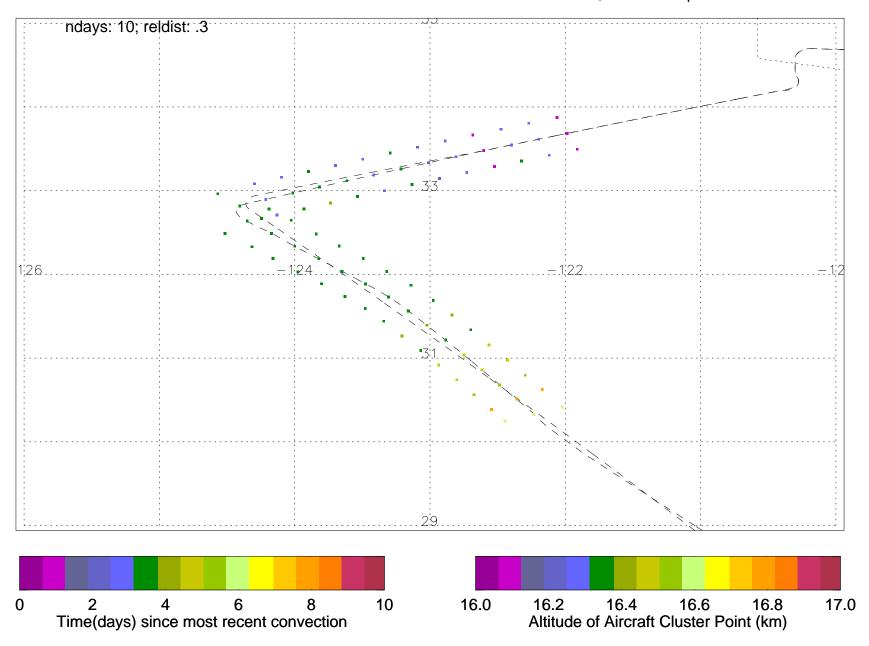

# Convective influence for 130301305950 at level 2; 0 out of 84 pts influenced

# Convective influence for 130301315950 at level 2; 0 out of 87 pts influenced