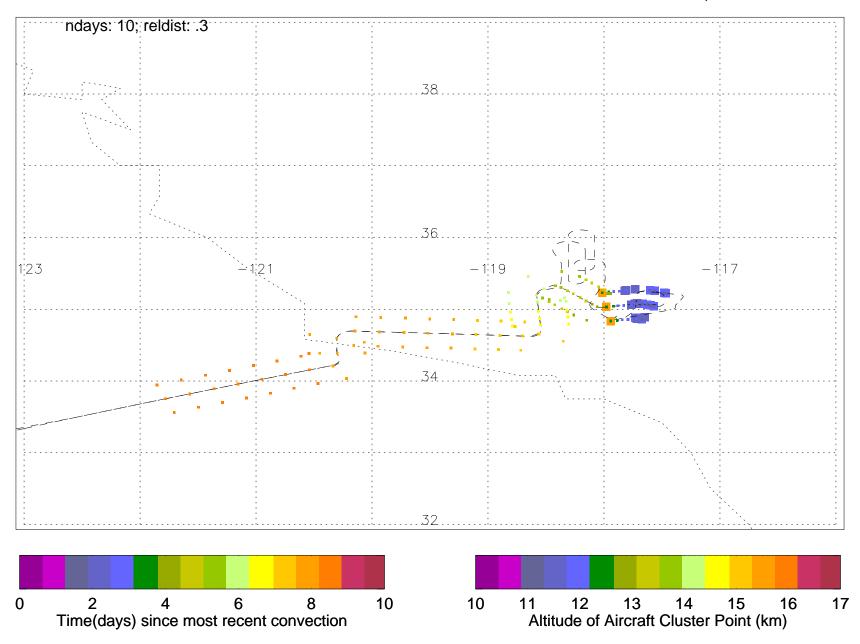

Convective influence for 130301195950 at level 2; 11 out of 147 pts influenced



# Convective influence for 130301205950 at level 2; 0 out of 114 pts influenced









Convective influence for 130301245950 at level 2; 17 out of 177 pts influenced













# Convective influence for 130301305950 at level 2; 0 out of 84 pts influenced



# Convective influence for 130301315950 at level 2; 0 out of 87 pts influenced



# Convective influence for 130301325950 at level 2; 0 out of 84 pts influenced









### Convective influence for 130301365950 at level 2; 15 out of 183 pts influenced



# Convective influence for 130301375950 at level 2; 30 out of 42 pts influenced