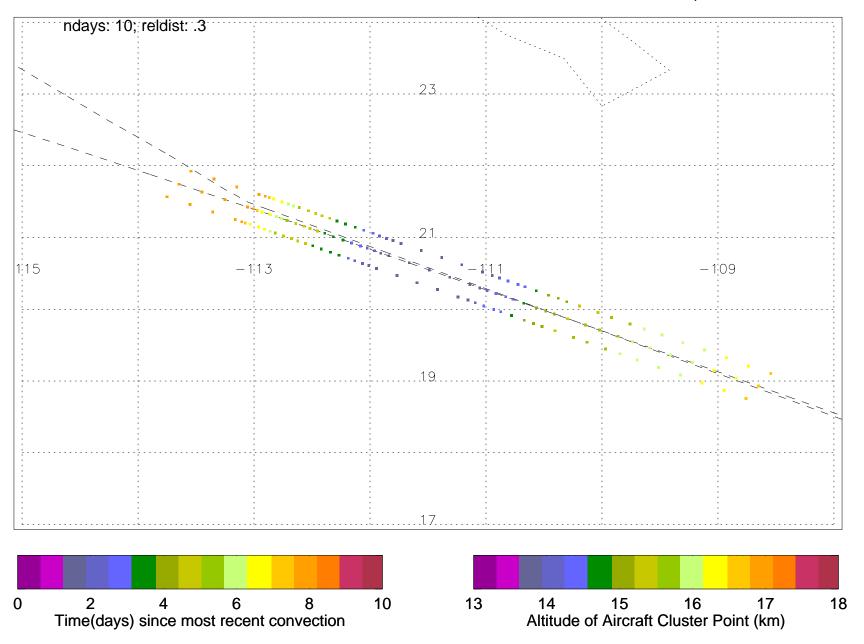

### Convective influence for 130301365950 at level 2; 15 out of 183 pts influenced