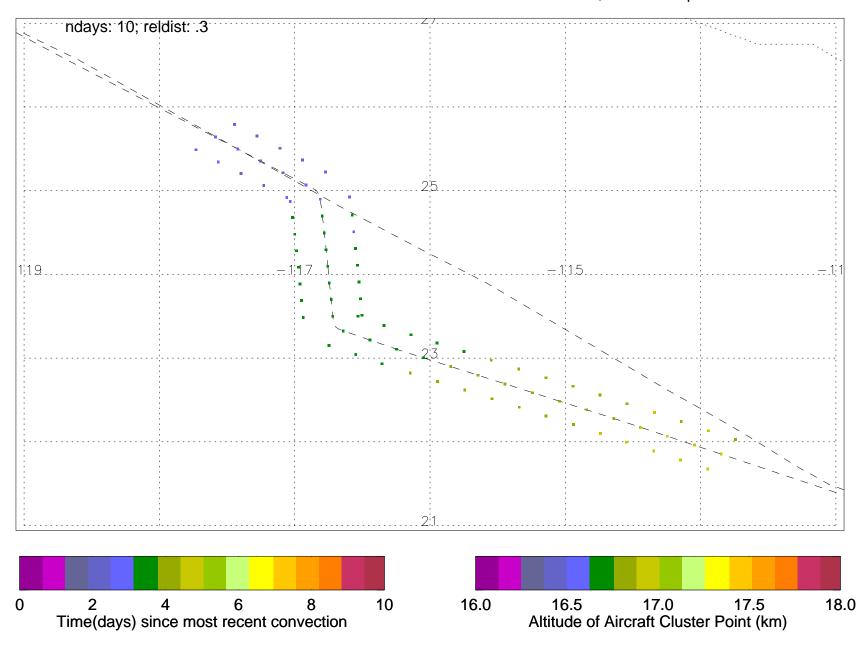

Convective influence for 130301195950 at level 2; 11 out of 147 pts influenced



# Convective influence for 130301205950 at level 2; 0 out of 114 pts influenced









Convective influence for 130301245950 at level 2; 17 out of 177 pts influenced













# Convective influence for 130301305950 at level 2; 0 out of 84 pts influenced



# Convective influence for 130301315950 at level 2; 0 out of 87 pts influenced



# Convective influence for 130301325950 at level 2; 0 out of 84 pts influenced









### Convective influence for 130301365950 at level 2; 15 out of 183 pts influenced



# Convective influence for 130301375950 at level 2; 30 out of 42 pts influenced