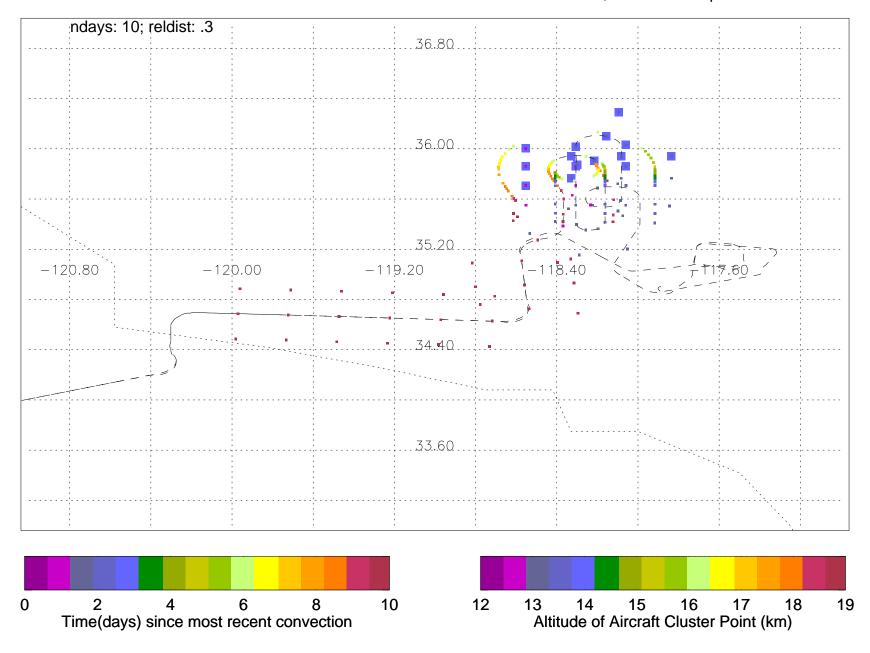

Convective influence for 130301195950 at level 2; 11 out of 147 pts influenced



# Convective influence for 130301205950 at level 2; 0 out of 114 pts influenced









Convective influence for 130301245950 at level 2; 17 out of 177 pts influenced













# Convective influence for 130301305950 at level 2; 0 out of 84 pts influenced



# Convective influence for 130301315950 at level 2; 0 out of 87 pts influenced



# Convective influence for 130301325950 at level 2; 0 out of 84 pts influenced









### Convective influence for 130301365950 at level 2; 15 out of 183 pts influenced



# Convective influence for 130301375950 at level 2; 30 out of 42 pts influenced