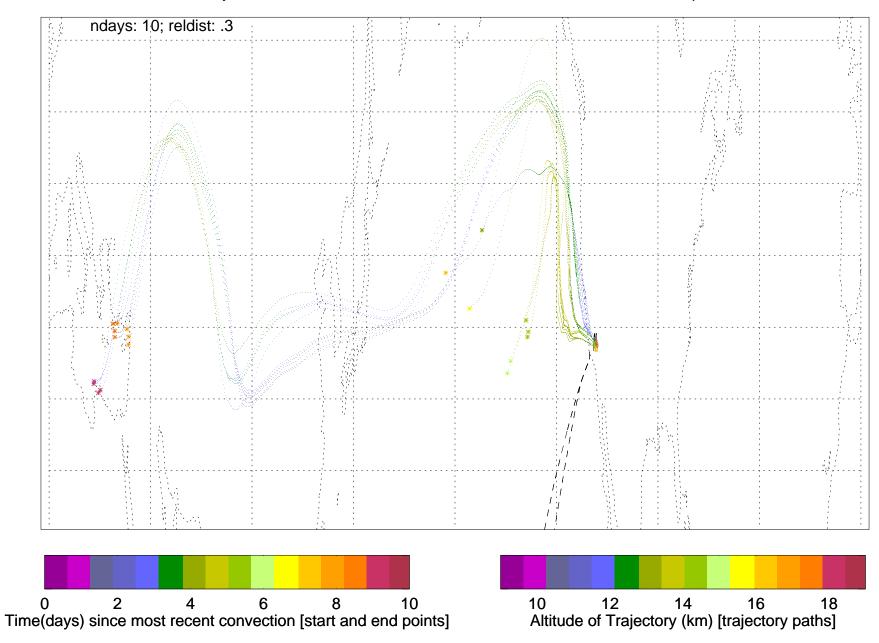

\_allsky Convective influence for 130214183437 at level 2; 19 out of 135 pts influenced



\_allsky Convective influence for 130214193437 at level 2; 0 out of 84 pts influenced



\_allsky Convective influence for 130214203437 at level 2; 0 out of 87 pts influenced



\_allsky Convective influence for 130214213437 at level 2; 0 out of 84 pts influenced



\_allsky Convective influence for 130214223437 at level 2; 0 out of 84 pts influenced



\_allsky Convective influence for 130214233437 at level 2; 5 out of 147 pts influenced



\_allsky Convective influence for 130214243437 at level 2; 14 out of 129 pts influenced



\_allsky Convective influence for 130214253437 at level 2; 19 out of 108 pts influenced



\_allsky Convective influence for 130214263437 at level 2; 0 out of 84 pts infl